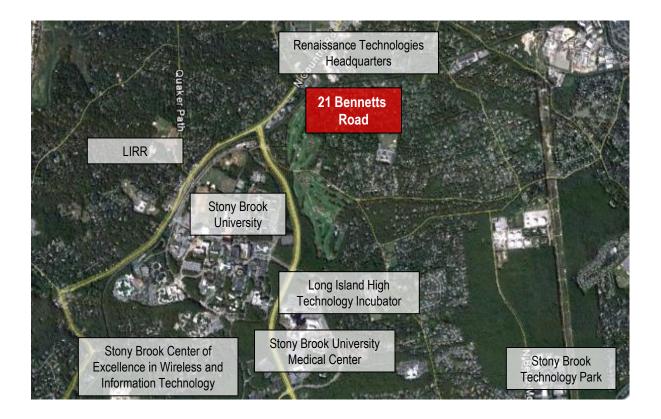

#### Location:

- Premiere location on Route 25A
- Close proximity to Stony Brook LIRR
- Adjacent to Stony Brook University and Medical Center
- · Rare North Shore location
- Surrounded by local restaurants and retail